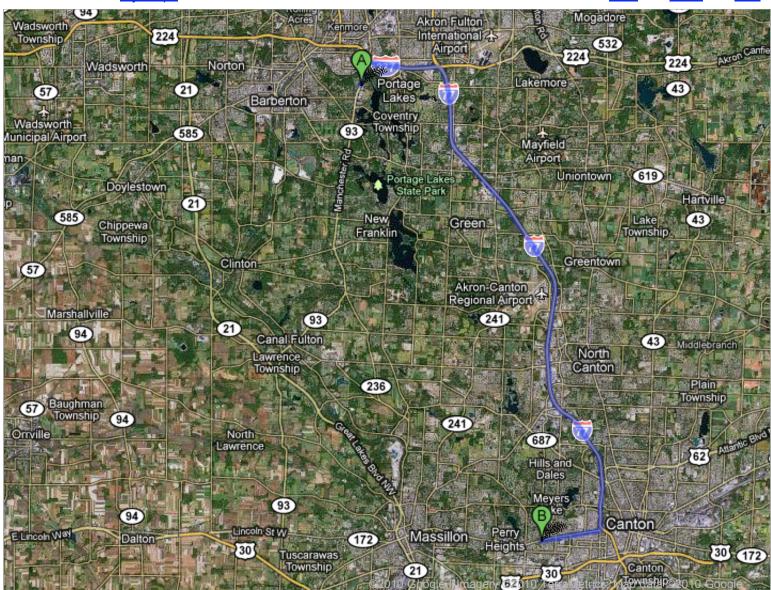

## **Driving directions to Central Catholic High School**

To 380 478 he 164 tails that are visible on the screen, use the "Print" link next to the map.

Coventry Local School District 3089 Manchester Road Akron, OH 44319-1026 (330) 644-8489

| 1. Head north on Manchester Rd toward Cormany Rd             | 0.8 mi  |
|--------------------------------------------------------------|---------|
| 2. Slight <b>right</b> to merge onto <b>I-277 E/US-224 E</b> | 2.2 mi  |
| 3. Take exit 4A to merge onto I-77 S toward Canton           | 17.5 mi |

## 5. Turn right at OH-172 W/Tuscarawas St W

2.0 mi

Destination will be on the left

Central Catholic High School 4824 Tuscarawas Street West Canton, OH 44708-5198 (330) 478-2131

These directions are for planning purposes only. You may find that construction projects, traffic, weather, or other events may cause conditions to differ from the map results, and you should plan your route accordingly. You must obey all signs or notices regarding your route. Map data ©2010 Google